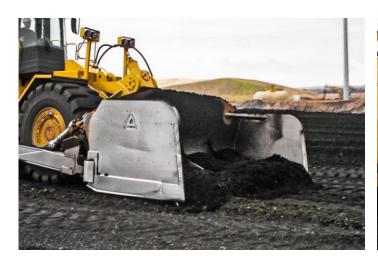

## **OVERVIEW**

Dymax Coal Bowldozers feature large side walls and give operators improved capacity by retaining more load and reducing side spill.

The leading edge of the Dymax Coal Bowldozer cuts the load, allowing the material to drift into the center box section. When the bowl is filled to capacity, the operator can drift the load during the push. Dymax Coal Bowldozers are ideal for power generating stations, feeding hoppers and slot dozing operations.

## FEATURES AND SPECIFICATIONS

- Heavy duty side wall construction with high tensile strength side cutters.
- Includes replaceable OEM brand cutting edges and replaceable sole plate cutting edges on the bottom side of the back dozer moldboard.
- Pin style leading edge support links.
- Fits factory outside mount push arms.
- Solid moldboard design.
- Custom configurations available.