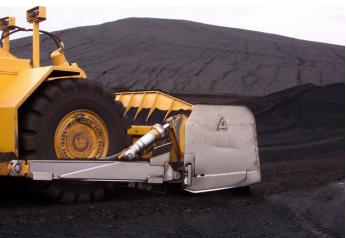

## **OVERVIEW**

Dymax Coal Bowldozers feature large side walls and give operators improved capacity by retaining more load and reducing side spill.

The leading edge of the Dymax Coal Bowldozer cuts the load, allowing the material to drift into the center box section. When the bowl is filled to capacity, the operator can drift the load during the push. Dymax Coal Bowldozers are ideal for power generating stations, feeding hoppers and slot dozing operations.

Dymax Coal Bowldozer Blades are available for Caterpillar, Komatsu, John Deere and Liebherr Crawler Dozer and Track Type Tractors as well as Caterpillar and Komatsu Wheel Dozers. On some wheel dozer models machine modification is required for the lifting cylinder arrangement.