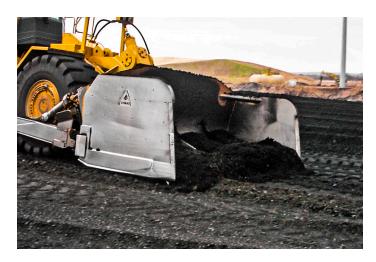

## **OVERVIEW**

Dymax Coal Bowldozers feature large side walls and give operators improved capacity by retaining more load and reducing side spill.

The leading edge of the Dymax Coal Bowldozer cuts the load, allowing the material to drift into the center box section. When the bowl is filled to capacity, the operator can drift the load during the push. Dymax Coal Bowldozers are ideal for power generating stations, feeding hoppers and slot dozing operations.

Dymax Coal Bowldozer Blades are available for Caterpillar, Komatsu, John Deere and Liebherr Crawler Dozer and Track Type Tractors as well as Caterpillar and Komatsu Wheel Dozers. On some wheel dozer models machine modification is required for the lifting cylinder arrangement.

## FEATURES AND SPECIFICATIONS

- Heavy duty side wall construction with high tensile strength side cutters.
- Includes replaceable OEM brand cutting edges and replaceable sole plate cutting edges on the bottom side of the back dozer moldboard.
- Pin style leading edge support links.
- Fits factory outside mount push arms.
- Solid moldboard design.
- Custom configurations available.