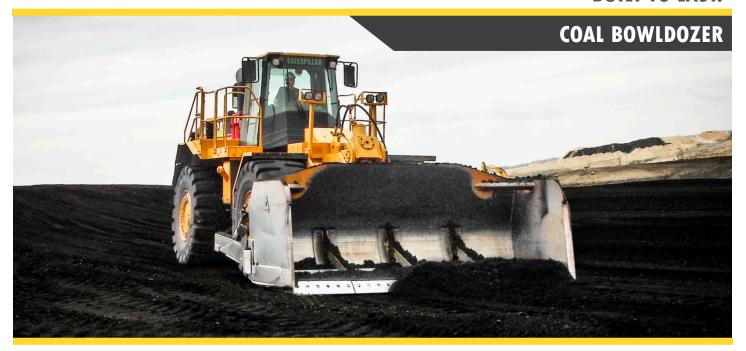

## **OVERVIEW**

Dymax Coal Bowldozers feature large side walls and give operators improved capacity by retaining more load and reducing side spill.

The leading edge of the Dymax Coal Bowldozer cuts the load, allowing the material to drift into the center box section. When the bowl is filled to capacity, the operator can drift the load during the push. Dymax Coal Bowldozers are ideal for power generating stations, feeding hoppers and slot dozing operations.

Dymax Coal Bowldozer Blades are available for Caterpillar, Komatsu, John Deere and Liebherr Crawler Dozer and Track Type Tractors as well as Caterpillar and Komatsu Wheel Dozers. On some wheel dozer models machine modification is required for the lifting cylinder arrangement.