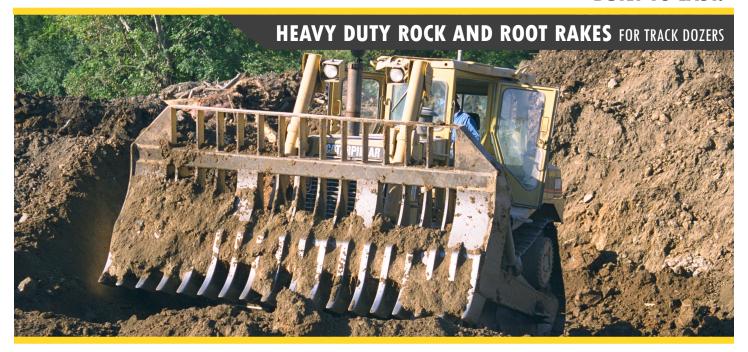

## **OVERVIEW**

**Dymax Heavy Duty Rock and Root Rakes** for Track Dozers provide years of productive use.

Comprised of high tensile steel construction and featuring heavy duty shanks, these rakes are available in a variety of widths and tine spacing to meet your application requirements. Bottom Shanks are available with replacement tips and shank protection if specified.

## **FEATURES**

- For track dozers / crawler tractors.
- Heavy duty high tensile steel shanks with optional replaceable tine tips.
- Available in a variety of widths and tine spacing; call Dymax to specify dimensions for your application.
- Available for machines up to 600 horsepower.