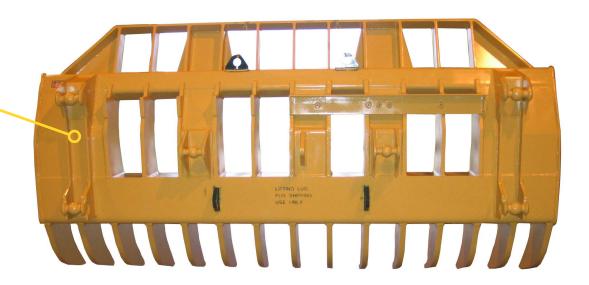

## **BRACKETS**

Made to fit outside mounted push arms on Dozers. Not provided with connector blocks, pins, retainers for attaching to the push arms

DYMAXINC | Toll Free: 800.530.5407 (USA/CAN)
402 Miller Drive | Office: +1.785.456.2081
Wamego, KS 66547 USA | Fax: +1.785.456.8328