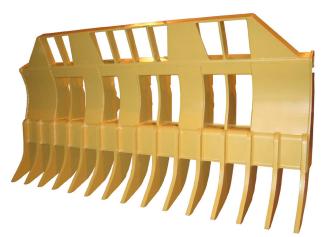

## **OVERVIEW**

**Dymax Heavy Duty Rock and Root Rakes** for Track Dozers provide years of productive use.

Comprised of high tensile steel construction and featuring heavy duty shanks, these rakes are available in a variety of widths and tine spacing to meet your application requirements. Bottom Shanks are available with replacement tips and shank protection if specified.

## **FEATURES**

- For track dozers / crawler tractors.
- Heavy duty high tensile steel shanks with optional replaceable tine tips.
- Available in a variety of widths and tine spacing; call Dymax to specify dimensions for your application.
- Available for machines up to 600 horsepower.

| Model #              | Description                                                                                                           | Weight lb |
|----------------------|-----------------------------------------------------------------------------------------------------------------------|-----------|
| DX-RK-RR-136in-TD-10 | Rake – Rock & Root – 136 inches wide – Track Dozer – Class 10 2.00" tine thickness x 13 tines total (Avg 10" spacing) | 5,300     |
| DX-RK-RR-156in-TD-20 | Rake – Rock & Root – 156 inches wide – Track Dozer – Class 20 2.00" tine thickness x 13 tines total (Avg 10" spacing) | 6,400     |
| DX-RK-RR-158in-TD-30 | Rake – Rock & Root – 158 inches wide – Track Dozer – Class 30 2.50" tine thickness x 16 tines tot (Avg 10" spacing)   | 8,400     |
| DX-RK-RR-180in-TD-40 | Rake – Rock & Root – 180 inches wide – Track Dozer – Class 40 3.00" tine thickness x 15 tines total                   | 13,400    |