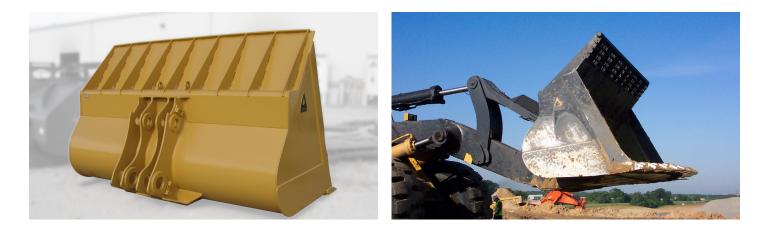

Dymax Coal Buckets can be configured as stockpile or seam loading buckets. Straight edge models and spade nose edge models are available, and can be equipped with replacement OEM bolt on cutting edges or specific teeth. All buckets feature heavy duty high tensile steel bottom wear plate construction.

## FEATURES AND SPECIFICATIONS

- Built to provide years of productive use.
- Available with visibility screen or as a solid moldboard group.
- Available with straight or spade edge.
- Available in sizes from 7 to 45 cyd.