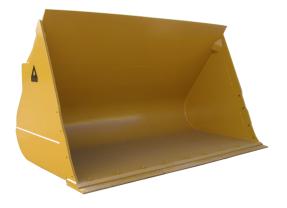

## **OVERVIEW**

Dymax Coal Buckets are built to provide years of productive use and are backed by the best service in the industry.

Designed for materials weighing 1700lbs or less, Dymax coal buckets are specifically engineered to match each machine and its parameters.

Dymax Coal Buckets can be configured as stockpile or seam loading buckets. Straight edge models and spade nose edge models are available, and can be equipped with replacement OEM bolt on cutting edges or specific teeth. All buckets feature heavy duty high tensile steel bottom wear plate construction.

## FEATURES AND SPECIFICATIONS

- Built to provide years of productive use.
- Available with visibility screen or as a solid moldboard group.
- Available with straight or spade edge.
- Available in sizes from 7 to 45 cyd.