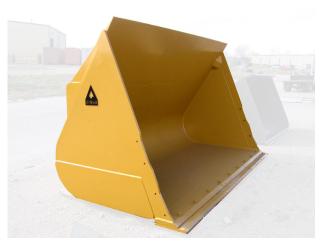

## FEATURES AND SPECIFICATIONS

- Built to provide years of productive use.
- Available with visibility screen or as a solid moldboard group.
- Available with straight or spade edge.
- Available in sizes from 7 to 45 cyd.