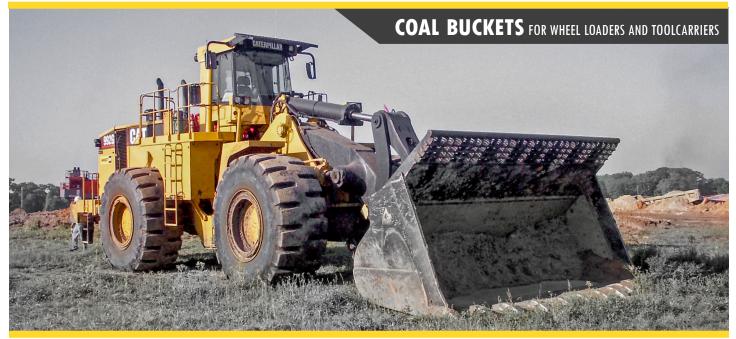

## **OVERVIEW**

Dymax Coal Buckets are built to provide years of productive use and are backed by the best service in the industry.

Designed for materials weighing 1700lbs or less, Dymax coal buckets are specifically engineered to match each machine and its parameters.

Dymax Coal Buckets can be configured as stockpile or seam loading buckets. Straight edge models and spade nose edge models are available, and can be equipped with replacement OEM bolt on cutting edges or specific teeth. All buckets feature heavy duty high tensile steel bottom wear plate construction.