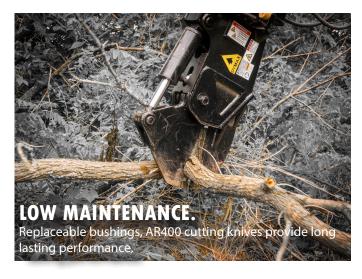

## **FEATURES**

- Small compact frame design, which is ideal in hard-to-reach areas.
- Super fast cycle time.
- Heavy duty replaceable shear blade comprised of high tensile steel.
- Hoses and fittings are well protected from abusive elements found in shearing applications.
- 180° hydraulic rotation setup through heavy duty slewing ring bearing for long life.
- 10" or 14" diameter cutting capacity. Custom 20" model available.
- Models require bi-directional (two-way) flow valve arrangement and lines group on excavator main pump. Dymax provides an electro-hydraulic diverter valve kit for operating the rotation positioning. The electro-hydraulic diverter valve kit requires installation of wire, switch, and fuse.
- Dymax Limb Shears feature bolt on top assemblies allowing for interchangability between various machine manufacturers and sizes.