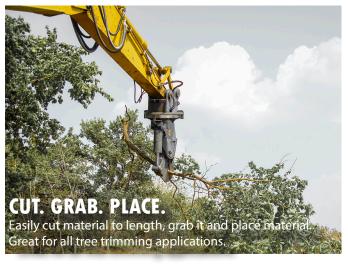

## **OVERVIEW**

The **Dymax Rotating Limb Tree Shear** for Excavators and Backhoe Loaders is extremely efficient in right of way maintenance for railroads and county highway departments.

The small, compact frame allows operators to shear limbs and trees in hard to reach areas. Dymax Rotating Limb Shears are ideal for trimming around power lines and tree pruning using excavators and backhoe loaders.

## **FEATURES**

- Small compact frame design, which is ideal in hard-to-reach areas.
- Super fast cycle time.
- Heavy duty replaceable shear blade comprised of high tensile steel.
- Hoses and fittings are well protected from abusive elements found in shearing applications.
- 180° hydraulic rotation setup through heavy duty slewing ring bearing for long life.
- 10" or 14" diameter cutting capacity. Custom 20" model available.
- Models require bi-directional (two-way) flow valve arrangement and lines group on excavator main pump. Dymax provides an electro-hydraulic diverter valve kit for operating the rotation positioning. The electro-hydraulic diverter valve kit requires installation of wire, switch, and fuse.
- Dymax Limb Shears feature bolt on top assemblies allowing for interchangability between various machine manufacturers and sizes.