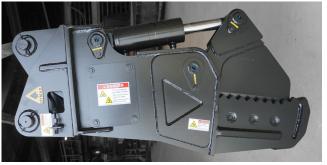

The Dymax Limb Shear (no rotation) features the same shear design minus the rotation system.

Ideal for fitting specialty couplers such as Tilting coupler systems or tiltrotators.

DYMAXINC

402 Miller Drive

## **FEATURES**

- Small compact frame design, which is ideal in hard-to-reach areas.
- Super fast cycle time.
- Heavy duty replaceable shear blade comprised of high tensile steel.
- Hoses and fittings are well protected from abusive elements found in shearing applications.
- 180° hydraulic rotation setup through heavy duty slewing ring bearing for long life.
- 10" or 14" diameter cutting capacity. Custom 20" model available.
- Models require bi-directional (two-way) flow valve arrangement and lines group on excavator main pump. Dymax provides an electro-hydraulic diverter valve kit for operating the rotation positioning. The electro-hydraulic diverter valve kit requires installation of wire, switch, and fuse.
- Dymax Limb Shears feature bolt on top assemblies allowing for interchangability between various machine manufacturers and sizes.