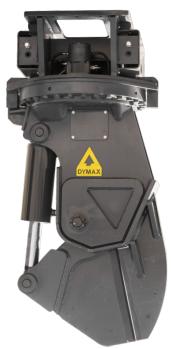

## **OVERVIEW**

The **Dymax Rotating Limb Tree Shear** for Excavators and Backhoe Loaders is extremely efficient in right of way maintenance for railroads and county highway departments.

The small, compact frame allows operators to shear limbs and trees in hard to reach areas. Dymax Rotating Limb Shears are ideal for trimming around power lines and tree pruning using excavators and backhoe loaders.

With 180° of hydraulic rotation, these shears will adjust to the limb. And like all Dymax products, they are backed by the highest level of support in the industry. We also offer the same shear without rotation if you a tilting coupler or tiltrotator coupler system.

## **FEATURES**

- Small compact frame design, which is ideal in hard-to-reach areas.
- Super fast cycle time.
- Heavy duty replaceable shear blade comprised of high tensile steel.
- Hoses and fittings are well protected from abusive elements found in shearing applications.
- 180° hydraulic rotation setup through heavy duty slewing ring bearing for long life.
- 10" or 14" diameter cutting capacity. Custom 20" model available.
- Models require bi-directional (two-way) flow valve arrangement and lines group on excavator main pump. Dymax provides an electro-hydraulic diverter valve kit for operating the rotation positioning. The electro-hydraulic diverter valve kit requires installation of wire, switch, and fuse.
- Dymax Limb Shears feature bolt on top assemblies allowing for interchangability between various machine manufacturers and sizes.