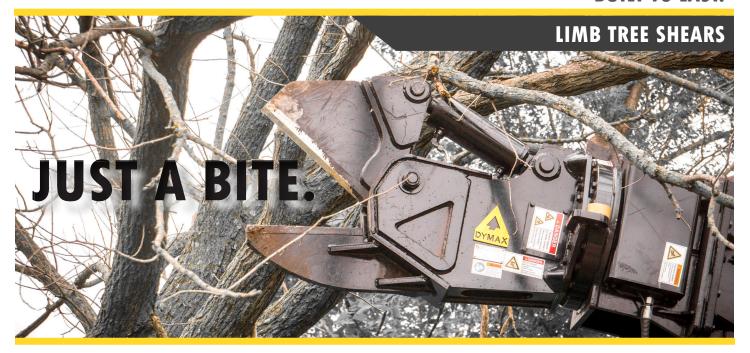

## **OVERVIEW**

The **Dymax Rotating Limb Tree Shear** for Excavators and Backhoe Loaders is extremely efficient in right of way maintenance for railroads and county highway departments.

The small, compact frame allows operators to shear limbs and trees in hard to reach areas. Dymax Rotating Limb Shears are ideal for trimming around power lines and tree pruning using excavators and backhoe loaders.

With 180° of hydraulic rotation, these shears will adjust to the limb. And like all Dymax products, they are backed by the highest level of support in the industry. We also offer the same shear without rotation if you a tilting coupler or tiltrotator coupler system.

## **FEATURES**

- Small compact frame design, which is ideal in hard-to-reach areas.
- Super fast cycle time.
- Heavy duty replaceable shear blade comprised of high tensile steel.
- Hoses and fittings are well protected from abusive elements found in shearing applications.
- 180° hydraulic rotation setup through heavy duty slewing ring bearing for long life.
- 10" or 14" diameter cutting capacity. Custom 20" model available.
- Models require bi-directional (two-way) flow valve arrangement and lines group on excavator main pump. Dymax provides an electro-hydraulic diverter valve kit for operating the rotation positioning. The electro-hydraulic diverter valve kit requires installation of wire, switch, and fuse.
- Dymax Limb Shears feature bolt on top assemblies allowing for interchangability between various machine manufacturers and sizes.