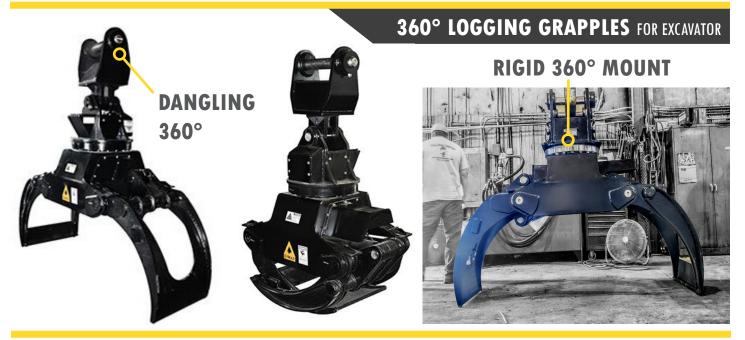

## **OVERVIEW**

**Dymax 360° Log Grapples** for Hydraulic Excavators are ideal for a variety of forestry operations, including landclearing. These log grapples resist side-to-side deflection and provide long lasting performance in demanding environments. The guarding package protects the cylinder and motor drive systems from abusive elements and foreign debris. Easy to remove for servicing.

- Dangling models freely swing and are fitted directly to the excavator stick.
- Rigid mount models attach to pin grab coupler systems and are provided with set of pins.

| Model #                                                                                                                                                                                                                                                       | Description                                                                 | Weight lb |
|---------------------------------------------------------------------------------------------------------------------------------------------------------------------------------------------------------------------------------------------------------------|-----------------------------------------------------------------------------|-----------|
| Dangling                                                                                                                                                                                                                                                      |                                                                             |           |
| DX-GL-LG-7inx74in-HX-14T                                                                                                                                                                                                                                      | 360° Logging Grapple - Hydraulic Excavator - 14 Ton                         | 2,250     |
| Rigid Mount                                                                                                                                                                                                                                                   |                                                                             |           |
| DX-GL-LG-3inx54in-HX-8T                                                                                                                                                                                                                                       | 360° Logging Grapple - Hydraulic Excavator - 8 Ton / Backhoe Loader (5393D) | 1,250     |
| DX-GL-LG-7inx74in-HX-14T                                                                                                                                                                                                                                      | 360° Logging Grapple - Hydraulic Excavator - 14 Ton (7046D)                 | 2,300     |
| DX-GL-HYK-DIVVALVE                                                                                                                                                                                                                                            | Grapple - Hydrauilc Kit - Diverter Valve with harness                       |           |
| Design and specifications are subject to change without notice. Contact Dymax for custom solutions. All machiens required two way auxiliary circuit for operation of the grapple. If you do not order the electro-hyd valve kit you will require an addition- |                                                                             |           |