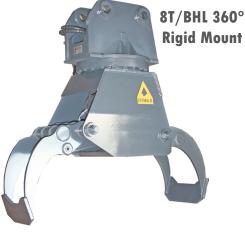

- Dangling models freely swing and are fitted directly to the excavator stick.
- Rigid mount models attach to pin grab coupler systems and are provided with set of pins.

| Model #                                                                                                                                                                                                                                                       | Description                                                                 | Weight lb |
|---------------------------------------------------------------------------------------------------------------------------------------------------------------------------------------------------------------------------------------------------------------|-----------------------------------------------------------------------------|-----------|
| Dangling                                                                                                                                                                                                                                                      |                                                                             |           |
| DX-GL-LG-7inx74in-HX-14T                                                                                                                                                                                                                                      | 360° Logging Grapple - Hydraulic Excavator - 14 Ton                         | 2,250     |
| Rigid Mount                                                                                                                                                                                                                                                   |                                                                             |           |
| DX-GL-LG-3inx54in-HX-8T                                                                                                                                                                                                                                       | 360° Logging Grapple - Hydraulic Excavator - 8 Ton / Backhoe Loader (5393D) | 1,250     |
| DX-GL-LG-7inx74in-HX-14T                                                                                                                                                                                                                                      | 360° Logging Grapple - Hydraulic Excavator - 14 Ton (7046D)                 | 2,300     |
| DX-GL-HYK-DIVVALVE                                                                                                                                                                                                                                            | Grapple - Hydrauilc Kit - Diverter Valve with harness                       |           |
| Design and specifications are subject to change without notice. Contact Dymax for custom solutions. All machiens required two way auxiliary circuit for operation of the grapple. If you do not order the electro-hyd valve kit you will require an addition- |                                                                             |           |