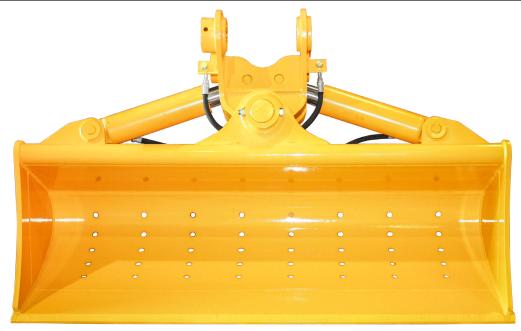

## **OVERVIEW**

**Dymax Tilt Ditch Cleaning Buckets** for Hydraulic Excavators are used for maintaining ditches, or loading loose light weight material that has already been excavated or broken loose.

These tile ditch cleaning buckets feature 90 degrees of hydraulic tilt, giving operators the ability to precision grade.

Available with drainage holes, which allow wet material to empty without sticking.

DYMAXINC | Toll Free: 800.530.5407 (USA/CAN)
402 Miller Drive | Office: +1.785.456.2081

Wamego, KS 66547 USA | Fax: +1.785.456.8328

## **FEATURES AND SPECIFICATIONS**

- Available with bolt on cutting edge.
- Specialty "non-stick liners" available in dredging applications.
- Includes set of pins.
- Features 90 degrees tilt with heavy duty cylinders.
- Available in sizes from 60" x 0.75 cyd to 72" x 2.75 cyd.