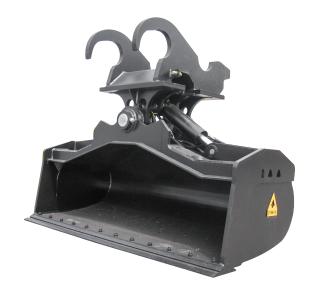

## **OVERVIEW**

**Dymax Tilt Ditch Cleaning Buckets** for Hydraulic Excavators are used for maintaining ditches, or loading loose light weight material that has already been excavated or broken loose.

These tile ditch cleaning buckets feature 90 degrees of hydraulic tilt, giving operators the ability to precision grade.

## **FEATURES AND SPECIFICATIONS**

- Available with bolt on cutting edge.
- Specialty "non-stick liners" available in dredging applications.
- Includes set of pins.
- Features 90 degrees tilt with heavy duty cylinders.
- Available in sizes from 60" x 0.75 cyd to 72" x 2.75 cyd.