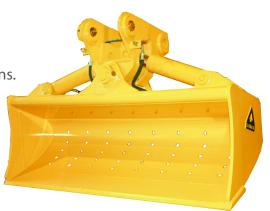

## **OVERVIEW**

**Dymax Tilt Ditch Cleaning Buckets** for Hydraulic Excavators are used for maintaining ditches, or loading loose light weight material that has already been excavated or broken loose.

These tile ditch cleaning buckets feature 90 degrees of hydraulic tilt, giving operators the ability to precision grade.

Available with drainage holes, which allow wet material to empty without sticking.

DYMAXINC | Toll Free: 800.530.5407 (USA/CAN)
402 Miller Drive | Office: +1.785.456.2081

Wamego, KS 66547 USA | Fax: +1.785.456.8328

## **FEATURES AND SPECIFICATIONS**

- Available with bolt on cutting edge.
- Specialty "non-stick liners" available in dredging applications.
- Includes set of pins.
- Features 90 degrees tilt with heavy duty cylinders.
- Available in sizes from 60" x 0.75 cyd to 72" x 2.75 cyd.