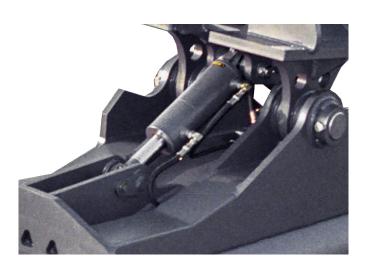

## **FEATURES AND SPECIFICATIONS**

- Available with bolt on cutting edge.
- Specialty "non-stick liners" available in dredging applications.
- Includes set of pins.
- Features 90 degrees tilt with heavy duty cylinders.
- Available in sizes from 60" x 0.75 cyd to 72" x 2.75 cyd.