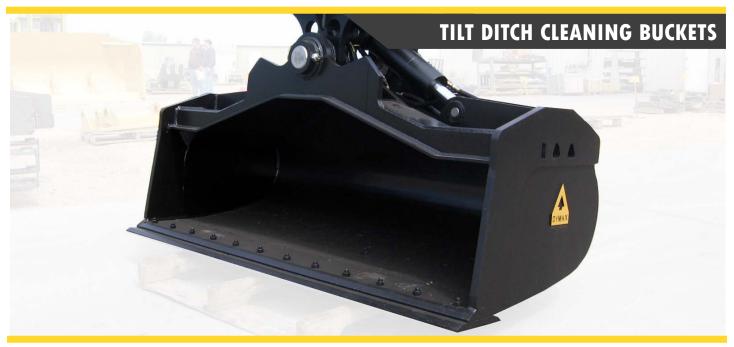

## **OVERVIEW**

**Dymax Tilt Ditch Cleaning Buckets** for Hydraulic Excavators are used for maintaining ditches, or loading loose light weight material that has already been excavated or broken loose.

These tile ditch cleaning buckets feature 90 degrees of hydraulic tilt, giving operators the ability to precision grade.

Available with drainage holes, which allow wet material to empty without sticking.

DYMAXINC | Toll Free: 800.530.5407 (USA/CAN)
402 Miller Drive | Office: +1.785.456.2081

Wamego, KS 66547 USA | Fax: +1.785.456.8328

## **FEATURES AND SPECIFICATIONS**

- Available with bolt on cutting edge.
- Specialty "non-stick liners" available in dredging applications.
- Includes set of pins.
- Features 90 degrees tilt with heavy duty cylinders.
- Available in sizes from 60" x 0.75 cyd to 72" x 2.75 cyd.