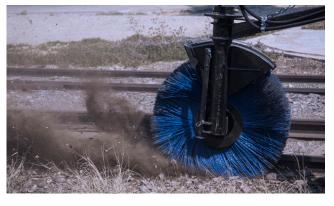

## **RAIL SWEEPER FOR SKID LOADERS**

The **Dymax Rail Sweeper for Skid Steers** is a revolutionary new way to clean around switch points, as well as sand areas and remove contaminants such as snow, dirt, sand, coal dust, and ballast.

Featuring a high torque, low speed hydraulic motor that drives the sweeper head, the Rail Sweeper uses heavy duty poly or steel bristles to sweep away debris.