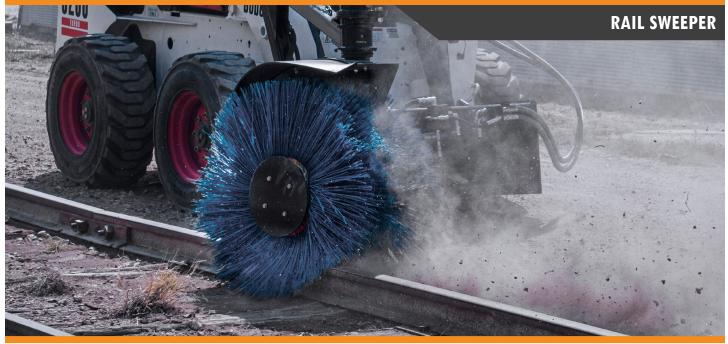

## **RAIL SWEEPER FOR SKID LOADERS**

The **Dymax Rail Sweeper for Skid Steers** is a revolutionary new way to clean around switch points, as well as sand areas and remove contaminants such as snow, dirt, sand, coal dust, and ballast.

Featuring a high torque, low speed hydraulic motor that drives the sweeper head, the Rail Sweeper uses heavy duty poly or steel bristles to sweep away debris.