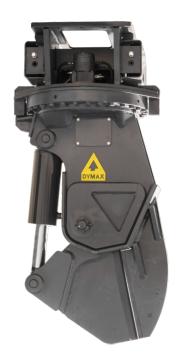

## **OVERVIEW**

The **Dymax Rotating Limb Tree Shear** for Excavators and Backhoe Loaders is extremely efficient in right of way maintenance for railroads and county highway departments.

The small, compact frame allows operators to shear limbs and trees in hard to reach areas. Dymax Rotating Limb Shears are ideal for trimming around power lines and tree pruning using excavators and backhoe loaders.

With 180° of hydraulic rotation, these shears will adjust to the limb. And like all Dymax products, they are backed by the highest level of support in the industry. We also offer the same shear without rotation if you a tilting coupler or tiltrotator coupler system.

## **FEATURES**

- Small compact frame design, which is ideal in hard-to-reach areas.
- Super fast cycle time.
- Heavy duty replaceable shear blade comprised of high tensile steel.
- Hoses and fittings are well protected from abusive elements found in shearing applications.
- 180° hydraulic rotation setup through heavy duty slewing ring bearing for long life.
- 10" or 14" diameter cutting capacity. Custom 20" model available.
- Models require bi-directional (two-way) flow valve arrangement and lines group on excavator main pump. Dymax provides an electro-hydraulic diverter valve kit for operating the rotation positioning. The electro-hydraulic diverter valve kit requires installation of wire, switch, and fuse.
- Dymax Limb Shears feature bolt on top assemblies allowing for interchangability between various machine manufacturers and sizes.