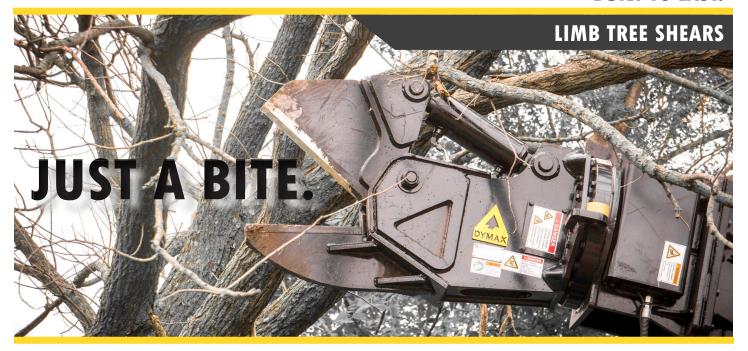

## **OVERVIEW**

The **Dymax Rotating Limb Tree Shear** for Excavators and Backhoe Loaders is extremely efficient in right of way maintenance for railroads and county highway departments.

The small, compact frame allows operators to shear limbs and trees in hard to reach areas. Dymax Rotating Limb Shears are ideal for trimming around power lines and tree pruning using excavators and backhoe loaders.

With 180° of hydraulic rotation, these shears will adjust to the limb. And like all Dymax products, they are backed by the highest level of support in the industry. We also offer the same shear without rotation if you a tilting coupler or tiltrotator coupler system.