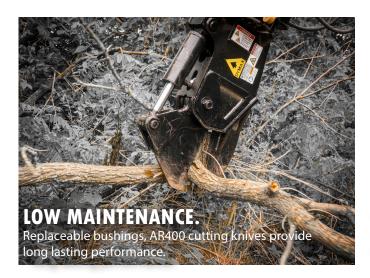

## **FEATURES**

- Small compact frame design, which is ideal in hard-to-reach areas.
- Super fast cycle time.
- Heavy duty replaceable shear blade comprised of high tensile steel.
- Hoses and fittings are well protected from abusive elements found in shearing applications.
- 180° hydraulic rotation setup through heavy duty slewing ring bearing for long life.
- 10" or 14" diameter cutting capacity. Custom 20" model available.
- Models require bi-directional (two-way) flow valve arrangement and lines group on excavator main pump. Dymax provides an electro-hydraulic diverter valve kit for operating the rotation positioning. The electro-hydraulic diverter valve kit requires installation of wire, switch, and fuse.
- Dymax Limb Shears feature bolt on top assemblies allowing for interchangability between various machine manufacturers and sizes.