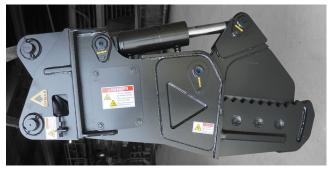

## **OVERVIEW**

The **Dymax Rotating Limb Tree Shear** for Excavators and Backhoe Loaders is extremely efficient in right of way maintenance for railroads and county highway departments.

The small, compact frame allows operators to shear limbs and trees in hard to reach areas. Dymax Rotating Limb Shears are ideal for trimming around power lines and tree pruning using excavators and backhoe loaders.

With 180° of hydraulic rotation, these shears will adjust to the limb. And like all Dymax products, they are backed by the highest level of support in the industry. We also offer the same shear without rotation if you a tilting coupler or tiltrotator coupler system.

## **FEATURES**

- Small compact frame design, which is ideal in hard-to-reach areas.
- Super fast cycle time.
- Heavy duty replaceable shear blade comprised of high tensile steel.
- Hoses and fittings are well protected from abusive elements found in shearing applications.
- 180° hydraulic rotation setup through heavy duty slewing ring bearing for long life.
- 10" or 14" diameter cutting capacity. Custom 20" model available.
- Models require bi-directional (two-way) flow valve arrangement and lines group on excavator main pump. Dymax provides an electro-hydraulic diverter valve kit for operating the rotation positioning. The electro-hydraulic diverter valve kit requires installation of wire, switch, and fuse.
- Dymax Limb Shears feature bolt on top assemblies allowing for interchangability between various machine manufacturers and sizes.