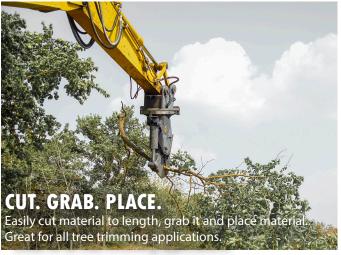

## **OVERVIEW**

The **Dymax Rotating Limb Tree Shear** for Excavators and Backhoe Loaders is extremely efficient in right of way maintenance for railroads and county highway departments.

The small, compact frame allows operators to shear limbs and trees in hard to reach areas. Dymax Rotating Limb Shears are ideal for trimming around power lines and tree pruning using excavators and backhoe loaders.

With 180° of hydraulic rotation, these shears will adjust to the limb. And like all Dymax products, they are backed by the highest level of support in the industry. We also offer the same shear without rotation if you a tilting coupler or tiltrotator coupler system.