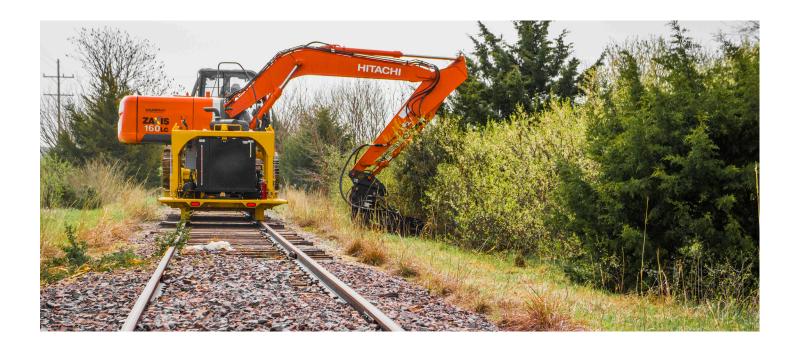

## **OVERVIEW**

The **Dymax VortexMax Brushcutter** is the toughest brush cutter made for hydraulic excavators. With a 750 flywheel and 3 AR400 blades, the VortexMax destroys small trees and brush up to 8" in diameter.

The Dymax VortexMax Brushcutter is available with a 60-inch cutting width.

Equipped with a heavy duty, open end frame design, the VortexMax Brushcutter cuts the material before it encounters the deck. This allows for faster cleanout and recycle times, increasing overall efficiency.

## APPLICATIONS

- Vegetation management
- General land clearing and site prep
- Roadside and transmission utility line right-of way clearing
- Railway right of way clearing

Open sides provide faster cutting cycles and cleanout

## FEATURES AND SPECIFICATIONS

- Up to 8" diameter cutting capacity.
- (3) AR400 replaceable cutting knives.
- Powerful gear motor system.
- Heavy duty open-sided deck/frame design holds up to 24/7 operations.
- 750 lb flywheel.
- Available in 60: cutting width.
- Features dual discharge deck.