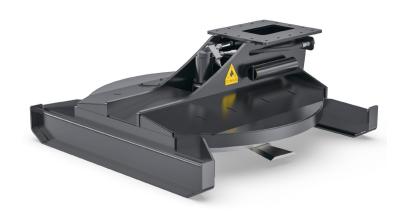

## **OVERVIEW**

The **Dymax VortexMax Brushcutter** is the toughest brush cutter made for hydraulic excavators. With a 750 flywheel and 3 AR400 blades, the VortexMax destroys small trees and brush up to 8" in diameter.

The Dymax VortexMax Brushcutter is available with a 60-inch cutting width.

Equipped with a heavy duty, open end frame design, the VortexMax Brushcutter cuts the material before it encounters the deck. This allows for faster cleanout and recycle times, increasing overall efficiency.

## FEATURES AND SPECIFICATIONS

- Up to 8" diameter cutting capacity.
- (3) AR400 replaceable cutting knives.
- Powerful gear motor system.
- Heavy duty open-sided deck/frame design holds up to 24/7 operations.
- 750 lb flywheel.
- Available in 60: cutting width.
- Features dual discharge deck.