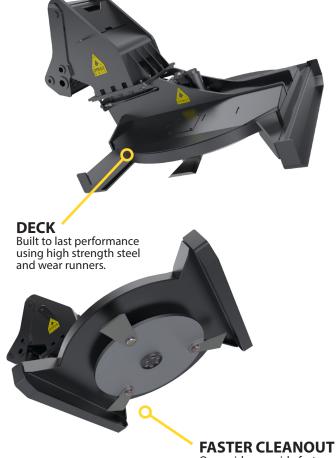

The Dymax VortexMax Brushcutter is available with a 60-inch cutting width.

Equipped with a heavy duty, open end frame design, the VortexMax Brushcutter cuts the material before it encounters the deck. This allows for faster cleanout and recycle times, increasing overall efficiency.

## APPLICATIONS

- Vegetation management
- General land clearing and site prep
- Roadside and transmission utility line right-of way clearing
- Railway right of way clearing

Open sides provide faster cutting cycles and cleanout

## FEATURES AND SPECIFICATIONS

- Up to 8" diameter cutting capacity.
- (3) AR400 replaceable cutting knives.
- Powerful gear motor system.
- Heavy duty open-sided deck/frame design holds up to 24/7 operations.
- 750 lb flywheel.
- Available in 60: cutting width.
- Features dual discharge deck.