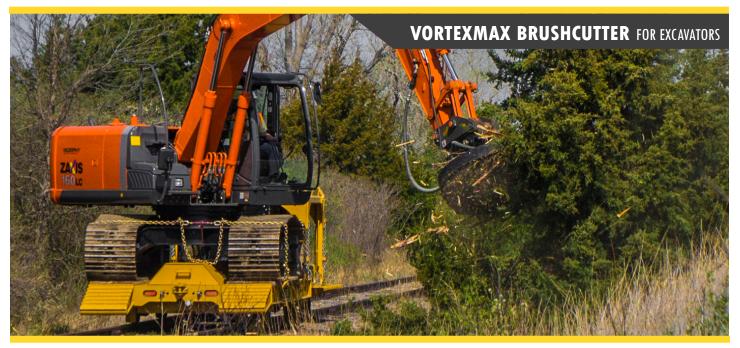

## **OVERVIEW**

The **Dymax VortexMax Brushcutter** is the toughest brush cutter made for hydraulic excavators. With a 750 flywheel and 3 AR400 blades, the VortexMax destroys small trees and brush up to 8" in diameter.

The Dymax VortexMax Brushcutter is available with a 60-inch cutting width.

Equipped with a heavy duty, open end frame design, the VortexMax Brushcutter cuts the material before it encounters the deck. This allows for faster cleanout and recycle times, increasing overall efficiency.

## APPLICATIONS

- Vegetation management
- General land clearing and site prep
- Roadside and transmission utility line right-of way clearing
- Railway right of way clearing

Open sides provide faster cutting cycles and cleanout