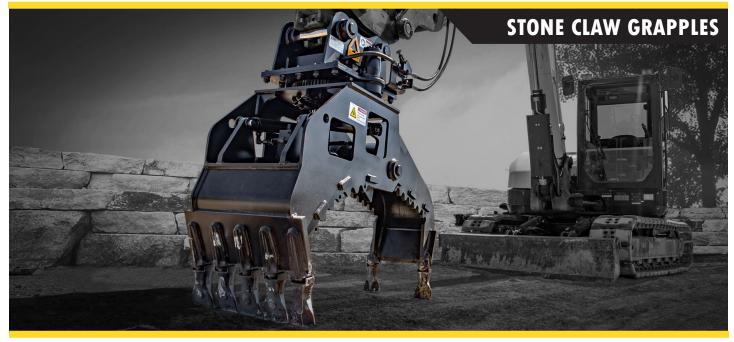

### DYMAX STONE QUARRY BLOCK GRAPPLES

### For Excavators (6-16T)

Dymax Stone Quarry Block Grapples are excellent for building retaining walls, loading and unloading stone blocks and provide long lasting durability and performance.

Rotation models include serrated AR400 tines and are provided with bolt-on side plates to enable operators to handle brush, pipe and other materials, maximizing utilization of the attachment for many applications.