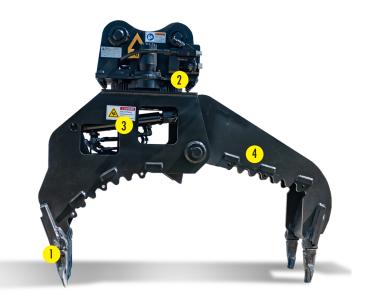

- 1. Dymax Stone Quarry Block Grapples feature replaceable teeth for digging, leveling and scraping away shale layers from stones.
- 2. 360° rotation for precise placement of stones when building retaining walls and loading or unloading trucks.
- 3. Twin hydraulic cylinders provide powerful clamping force enabling operators to easily manipulate stone blocks.
- 4. Serrated high tensile steel with bolt-on side plates for handling brush and other specialized materials not just boulders and stone blocks.