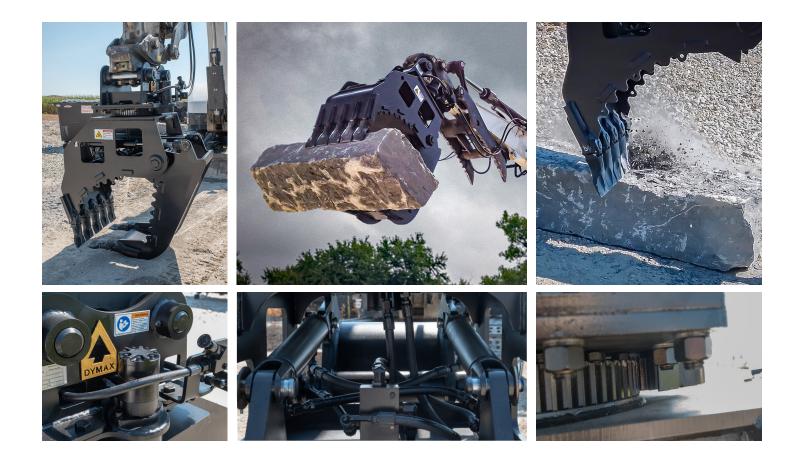

### **STANDARD FEATURES:**

- Bolt-on machine adapter and pins included
- Twin pinion drive low profile rotation system 360°
- High strength T1 arms
- Two powerful hydraulic cylinders with load checks
- Esco weld-on flare type and tips
- Serrated tines
- Bolt-on side plates (1 set)