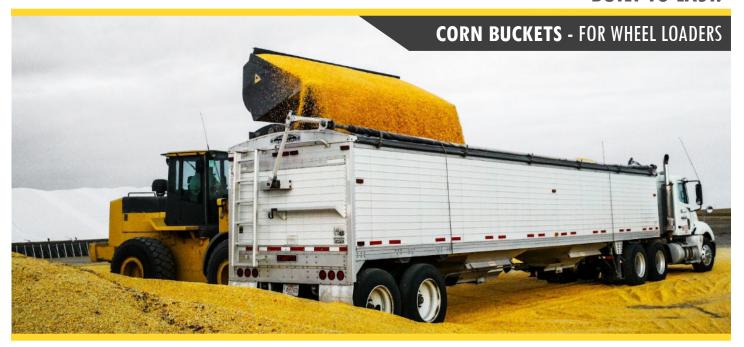

## **OVERVIEW**

Dymax Extra Wide Corn and Grain Buckets are tailored for customers who need efficient, even loading of semi-trailers with lighter materials. Engineered as a light material bucket, this model offers a wider profile, specifically designed to distribute corn and grain more evenly, reducing the need for additional passes. It provides a valuable alternative to traditional bucket models, especially for operators prioritizing load balance and efficiency in bulk material handling.

## **KEY FEATURES**

- Ideal for handling corn and grain up to 1,200 lbs per cubic yard.
- Extra-wide design with high capacities and increased dump height for loading semi trailers.
- Flat floor design. Some models with higher capacities feature floor ribs for durability.
- Includes replaceable bolt-on cutting edges.