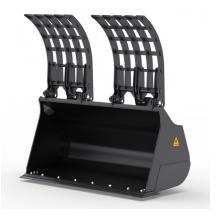

# **OVERVIEW**

Whether you're breaking down concrete, moving rubble or sorting scrap, the **Dymax Demolition Grapple Bucket** is designed for the toughest applications. This wedge-floor bucket is heavily reinforced, with independent top grapples made from high-strength T1 steel. Commonly used in demolition projects, construction sites and recycling facilities.

### **KEY FEATURES**

- Independent grapples made from high-strength T1 steel.
- Strong wedge floor design for added durability.
- Replaceable bolt-on cutting edge and rear wear pads.
- Reinforced with exterior side wear plates and heavy-duty side plates with corner and side cutters.
- Hydraulic cushion valve package and large-capacity cylinders for smooth operation.
- Available in 4.50 yd<sup>3</sup> to 8.00 yd<sup>3</sup> capacities, with widths from 115 to 150 inches.