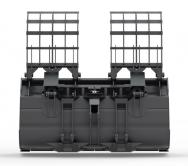

# **OVERVIEW**

Whether you're breaking down concrete, moving rubble or sorting scrap, the **Dymax Demolition Grapple Bucket** is designed for the toughest applications. This wedge-floor bucket is heavily reinforced, with independent top grapples made from high-strength T1 steel. Commonly used in demolition projects, construction sites and recycling facilities.

### **KEY FEATURES**

- Independent grapples made from high-strength T1 steel.
- Strong wedge floor design for added durability.
- Replaceable bolt-on cutting edge and rear wear pads.
- Reinforced with exterior side wear plates and heavy-duty side plates with corner and side cutters.
- Hydraulic cushion valve package and large-capacity cylinders for smooth operation.
- Available in 4.50 yd<sup>3</sup> to 8.00 yd<sup>3</sup> capacities, with widths from 115 to 150 inches.